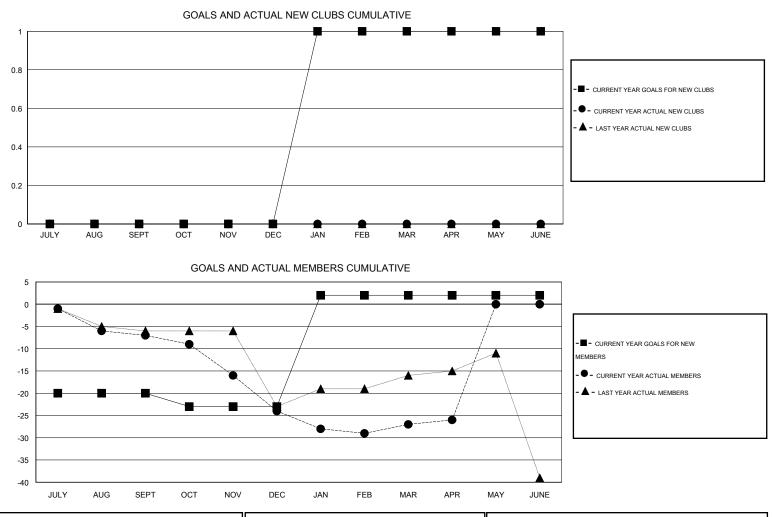

## Ton Soeters

| GMT: Ton Soe                   | ters |   | LOCATIO | N ENGLAND |                                  |     |    |    | GMT CA 4 |
|--------------------------------|------|---|---------|-----------|----------------------------------|-----|----|----|----------|
| Clubs<br>RESULTS FOR 2015-2016 |      |   |         |           | Members<br>RESULTS FOR 2015-2016 |     |    |    |          |
|                                |      |   |         |           |                                  |     |    |    |          |
| JULY/AUG/SEPT                  | 0    | 0 | 0       | 0         | JULY/AUG/SEPT                    | -20 | 10 | 17 | -7       |
| OCT/NOV/DEC                    | 0    | 0 | 1       | -1        | OCT/NOV/DEC                      | -3  | 5  | 22 | -17      |
| JAN/FEB/MAR                    | 1    | 0 | 0       | 0         | JAN/FEB/MAR                      | 25  | 11 | 14 | -3       |
| APR/MAY/JUNE                   | 0    | 0 | 0       | 0         | APR/MAY/JUNE                     | 0   | 5  | 4  | 1        |